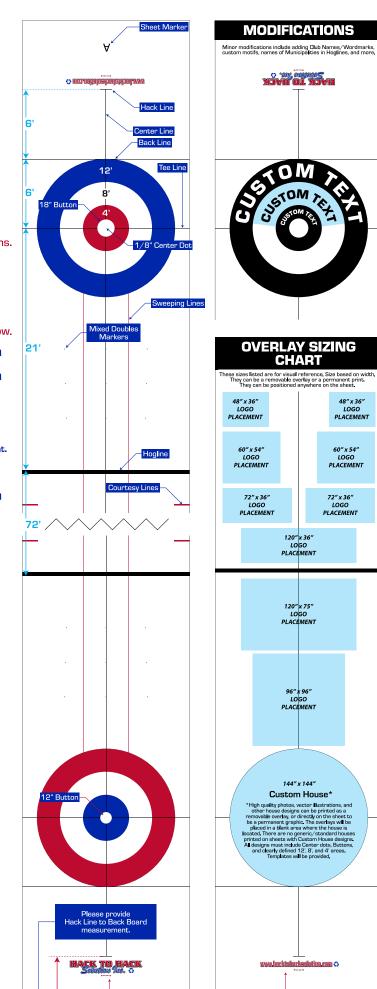

## **RINK ADDRESS**

| ICE INSTALL DATE:                                      |                                                     |                                                                                                                                                    |                    |  |  |  |
|--------------------------------------------------------|-----------------------------------------------------|----------------------------------------------------------------------------------------------------------------------------------------------------|--------------------|--|--|--|
| CONTACT NAME:                                          |                                                     |                                                                                                                                                    |                    |  |  |  |
|                                                        | one: Email:                                         |                                                                                                                                                    |                    |  |  |  |
| SHEET NUMBER(S):<br>For sheets with alternate sizing a |                                                     |                                                                                                                                                    |                    |  |  |  |
| SHEET SIZE<br>Length ftin                              | Width                                               | ft                                                                                                                                                 | _in                |  |  |  |
| Space from Hack Line to                                | Back Board                                          | ft                                                                                                                                                 | _in                |  |  |  |
| SHEET OPTIONS Specify cu                               | ustom sizes or                                      | designs in no                                                                                                                                      | tes section belo   |  |  |  |
| <b>Button Diameter</b>                                 | 0 12"                                               | <b>18</b> "                                                                                                                                        | ◯ Custom           |  |  |  |
| Rock Houses (Overlays)                                 | <b>○ 1' x 8'</b>                                    | <b>○ 2' x 4</b> '                                                                                                                                  | Custom             |  |  |  |
| Rock House Colours                                     |                                                     |                                                                                                                                                    |                    |  |  |  |
| Sweeping Lines                                         |                                                     | () NO                                                                                                                                              |                    |  |  |  |
| Mixed Doubles Markers                                  |                                                     |                                                                                                                                                    | These are permanen |  |  |  |
| Courtesy Lines                                         |                                                     |                                                                                                                                                    |                    |  |  |  |
| Junior House                                           |                                                     |                                                                                                                                                    | ◯ Custom           |  |  |  |
| COLOUR SCHEME                                          |                                                     |                                                                                                                                                    |                    |  |  |  |
| 12 ft.                                                 | 4 ft.                                               |                                                                                                                                                    |                    |  |  |  |
| Alternating House Colours                              |                                                     | <b>NO</b>                                                                                                                                          |                    |  |  |  |
| LINE COLOURS<br>All lines are Black unless otherw      | ise stated. Wid                                     | dths can be a                                                                                                                                      | djusted.           |  |  |  |
| Hoglines                                               | <u>Center</u>                                       | Line                                                                                                                                               |                    |  |  |  |
| Tee Line                                               | Back Lii                                            | Back Line                                                                                                                                          |                    |  |  |  |
| Hack Line                                              | Sweepin                                             | Sweeping Lines                                                                                                                                     |                    |  |  |  |
| Courtesy Lines                                         | The Hogline is<br>The Center, Tee<br>Sweeping lines | The Hogline is 4" thick.<br>The Center, Tee, Back, and Hack lines are 1/2" thick.<br>- Sweeping lines are 1/4" thick. Courtesy lines are 1" thick. |                    |  |  |  |

LOGOS, TEXT, OR GRAPHICS:

**SPECIAL INSTRUCTIONS:** 

A

ma Co

e note: Hack To Hack logos are mar ; print, permanently placed graphics factured sheets in accordance with ight & Trademark Registration.

48" x 36" LOGO PLACEMENT

60" x 54" LOGO PLACEMENT

72" x 36" LOGO PLACEMENT

to

в

tory I all

TERMS AND CONDITIONS Freight arrangements (3rd party) to be set up by Club and Approved Shipping Documentation provided to Printer prior to release of sheets for shipping. All orders will include one colour proof and one revision. Order will not be put into production without a signed authorization from the purchaser and/or club representatives.